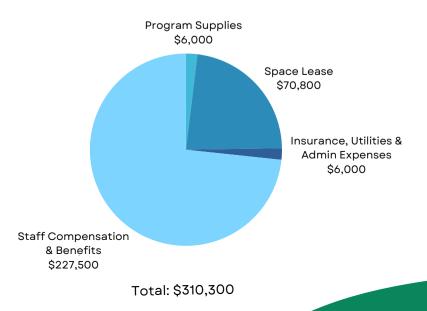

#### **ANNUAL COST BREAKDOWN**

By sponsoring The Friendship Place, you're not just supporting a program; you're investing in the future of individuals with disabilities. Your sponsorship will help us cover monthly expenses, expand our programs, and move closer to our goal of constructing a new, larger facility.

The chart below visually represents the annual budget of The Friendship Place. Monthly expenses typically range between \$23,500 and \$25,000, with a noticeable increase to about \$30,000 during months with a third payroll cycle. This variation necessitates careful budgeting and financial planning to ensure stability and sustainability.

With an annual budget of approximately \$300,000, it's crucial to prioritize spending effectively, allocate resources strategically, and explore avenues for financial growth and resilience. This chart aims to provide clarity on Friendship Place's expenditure patterns, budget allocation strategies, and efforts towards financial sustainability.