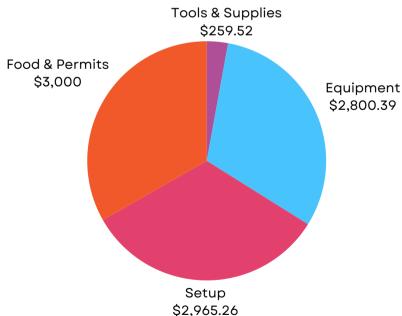

offee—it's a vibrant, inclusive space where our kiddos and clients will learn, grow, and thrive.



# **SHOW YOUR SUPPORT**



# **THE FRIENDSHIP PLACE CAFÉ**

#### JOIN US IN MAKING A DIFFERENCE

We invite you to be part of this transformative journey. By supporting The Friendship Place Café, you are investing in our clients' future, helping them gain the skills and experiences they need to thrive. Together, we can create a community where everyone has the opportunity to succeed. The Friendship Place Café is more than a place to enjoy a good cup of coffee; it's a place where dreams take flight, and lives are changed. Join us in making this vision a reality and witness the incredible potential of our clients as they learn, grow, and shine.

# STARTUP EXPENSES FOR YEAR 1 Total: \$9,025.17



# **REVENUE GOALS FOR YEAR 1**

Monthly: \$5,000 Projected café sales: \$3,000 per month Projected party rental sales: \$2,000 per month



#### **CLIENT SUPPORT**

Importantly, our clients do not pay out of pocket to attend our programming. The revenue generated by the café helps us to continue offering our services at no cost to the clients.

#### **CORPORATE EVENTS**

The Friendship Place Café is available for corporate events. Please note that these events must be scheduled outside of our regular operating hours to ensure uninterrupted service to our clients.





# **THE FRIENDSHIP PLACE CAFÉ**

# SPONSORSHIP OPPORTUNITIES & BENEFITS

If our current sponsorship package options don't align with your needs, we're more than happy to tailor a custom sponsorship package that perfectly su